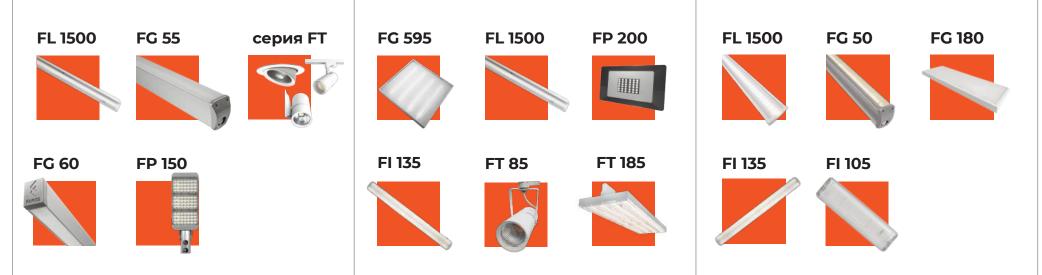

**VERNYY** 

**FG 180** 

серия FT

FL 1500

FG 595

FL 1500

**FP 200** 

FI 135

серия FT

Application area: Large retailers

Application area: Food and large retailers

**X5**RETAILGROUP

Application area: Fashion retailers

O'STIN

Company:

**LEROY MERLIN** 