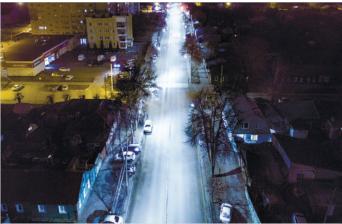

### LED LIGHTING FOR ROADS AND STREETS

Road

Company:

THE MAIN ROADS IN THE CAPITAL OF KAZAKHSTAN, NUR-SULTAN

Application area:

Road

Company:

INTERCHANGES OF THE PRESIDENTIAL BRIDGE IN RUSSIA, ULYANOVSK Application area:

Road and Streets

Company:

THE MAIN ROADS IN THE RUSSIA, TAMBOV

Road and Streets

Company:

THE MAIN ROADS IN THE RUSSIA, ULYANOVSK

Application area:

Streets

Company:

RESEDENTIAL COMPLEX IN RUSSIA, TUMEN

Application area:

Road and Streets

Company:

THE MAIN ROADS IN THE RUSSIA, KOSTROMA

| APPLICATION AREA | COMPANY                                                          | LUMINAIRES       |
|------------------|------------------------------------------------------------------|------------------|
| Streets          | PARKING IN THE SHOPPING MALL IN KOSTROMA                         | FG 100           |
| Roads            | HIGWAY SECTIONS IN RUSSIA, ULYANOVSK                             | FP 150           |
| Roads            | HIGWAY SECTIONS ON THE M4                                        | FP 150           |
| Roads            | DEPARTMENT OF ROAD FACILITIES OF THE ADMINISTRATION OF ULYANOVSK | FP 150           |
| Gas station      | ATAN GAS STATION IN CRIMEAN PENINSULA                            | FI 600, FP 150 N |
| Streets          | «CATHEDRAL OF THE NATIVITY OF CHRIST»                            | FG 100           |