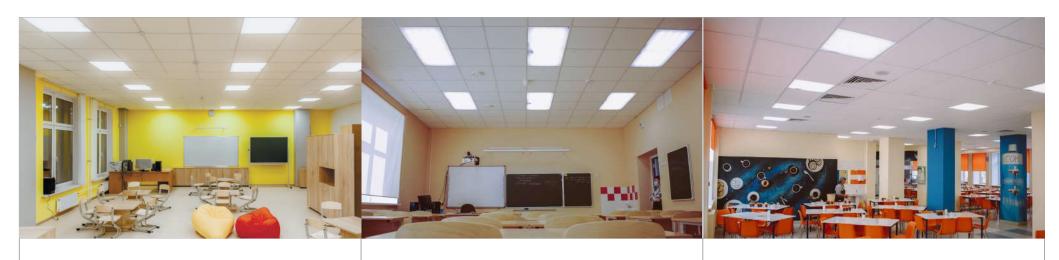

# LED LIGHTING FOR EDUCATIONAL CENTERS

Application area: School

Company:

ARBEKOVO SCHOOL IN PENZA REGION Application area:

School

Company:

HIGH SCHOOL №4 IN ENGELS

Application area:

School

Company:

ARBEKOVO SCHOOL IN PENZA REGION

| APPLICATION AREA | COMPANY                                     | LUMINAIRES                    |
|------------------|---------------------------------------------|-------------------------------|
| School           | SCHOOL №2 IN NEVELSK                        | FS 595                        |
| School           | HIGH SCHOOL №38 IN ULYANOVSK                | FS 595                        |
| School           | SCHOOL IN MOSCOW REGION<br>(ISTRA DISTRICT) | FI 130, FS 595, FS 11         |
| School           | SCHOOL №8 IN IRKUTSK                        | FG 180, FG 595, FG 50, FI 105 |
| School           | HIGH SCHOOL IN MICHURINSK                   | FG 595, FG 180                |
| University       | SAMARA DESIGN INSTITUTE                     | FG 595, FG 180                |
| School           | CHILDREN'S ART SCHOOL IN KLIN               | FG 55, FG 595, FP 250         |
| School           | HOOL IN DAGESTAN REGION                     | FG 180, FI 105                |
| School           | HIGH SCHOOL IN PAVLOVSK                     | FG 595, FG 180                |
| School           | HIGH SCHOOL №4 IN MOSCOW                    | FI 130, FG 595, FI 135        |
| School           | SCHOOL OF OLYMPIC RESERVE<br>IN KALININGRAD | FG 180                        |