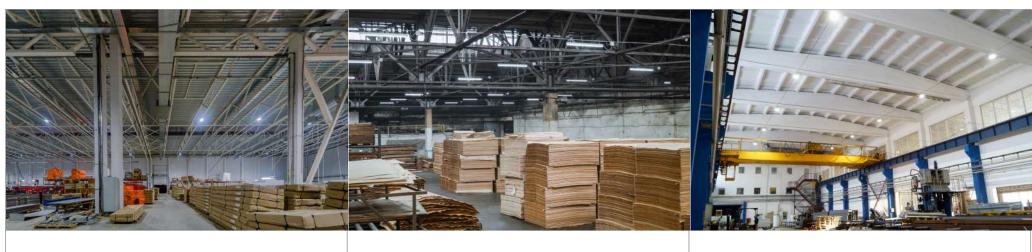

# LED LIGHTING FOR INDUSTRIAL SPACES

Manufacture

Company:

STEEL DOOR FACTORY «BERSERKER»

Application area:

Manufacture

Company:

ARKHANGELSK PLYWOOD FACTORY

Application area:

Manufacture

Company:

SVERDLOVSK PLANT OF ELECTRICAL TRANSFORMERS

FG 595

FD, 112

**FG 180** 

FI 135

FI 105

FG 55

FI 135

FD 111

Manufacture

Company:

PRODUCTION OF VEHICLES «TVERSTROYMASH»

Application area:

Manufacture

Company:

PLANT «TREKHSOSENSKY»

Application area:

Manufacture

Company:

UNDERGROUND STATIONS
IN EKATERINBURG

FG 50

FG 55

Distribution centre

Company:

«SAPSAN»

Application area:

Manufacture

Company:

Plant «MASTERPROFF»

Application area:

Manufacture

Company:

REVDINSKY METALLURGICAL PLANT

FG 55

FD 111

| APPLICATION AREA    | COMPANY                                          | LUMINAIRES                             |
|---------------------|--------------------------------------------------|----------------------------------------|
| Manufacture         | SHEET GLASS PRODUCTION «SARATOVSTROYSTEKLO»      | FD 111                                 |
| Manufacture         | PLANT OF REINFORCED CONCRETE PRODUCTS IN IZHEVSK | FD 111                                 |
| Manufacture         | KOSTROMSKOY KALORIFERNYY ZAVOD                   | FD 111                                 |
| Manufacture         | «VESTA»                                          | FG 50, FD 111                          |
| Distribution centre | DISTRIBUTION CENTRE OF X5 RETAIL GROUP           | FG 50                                  |
| Manufacture         | MEAT-PACKING PLANT «ZVENIGOVSKY»                 | FG 50                                  |
| Manufacture         | SEVERSTAL                                        | FD 111                                 |
| Manufacture         | PRODUCTION OF SHIPBORNE RADAR «SALYUT»           | FD 111                                 |
| Distribution centre | LOADING COMPLEX «INVEST-UGLESBYT»                | FG 100                                 |
| Distribution centre | DISTRIBUTION CENTRE OF MAGNIT                    | FG 100, FP 150, FG 595, FI 105, FI 135 |
| Manufacture         | «LADA»                                           | FD 111                                 |
| Distribution centre | «LOGISTICS TECHNOLOGY»                           | FI 135                                 |
| Manufacture         | AGROHOLDING «YUG RUSI»                           | FG 55                                  |
| Distribution centre | «SHELVING WAREHOUSE»                             | FG 50                                  |