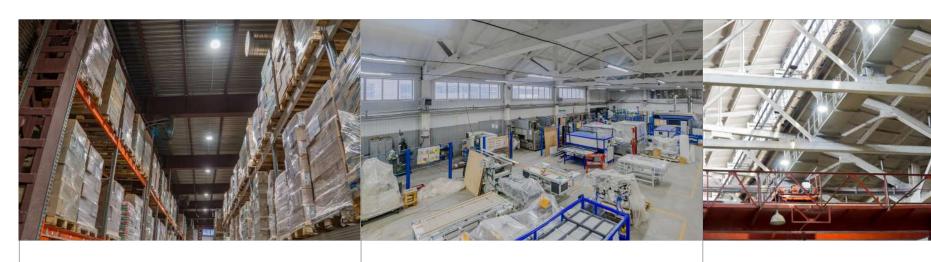

# LED LIGHTING FOR INDUSTRIAL SPACES

Manufacture

Company:

STEEL DOOR FACTORY «BERSERKER»

Application area:

Manufacture

Company:

ARKHANGELSK PLYWOOD FACTORY

Application area:

Manufacture

Company:

SVERDLOVSK PLANT OF ELECTRICAL TRANSFORMERS

FG 595

FD, 112

**FG 180** 

FI 135

FI 105

FG 55

FI 135

FD 111

Manufacture

Company:

PRODUCTION OF VEHICLES «TVERSTROYMASH»

Application area:

Manufacture

Company:

PLANT «TREKHSOSENSKY»

Application area:

Manufacture

Company:

UNDERGROUND STATIONS
IN EKATERINBURG

FG 50

FG 55

Distribution centre

Company:

«SAPSAN»

Application area:

Manufacture

Company:

Plant «MASTERPROFF»

Application area:

Manufacture

Company:

REVDINSKY METALLURGICAL PLANT

FG 55

FD 111

| APPLICATION AREA    | COMPANY                                          | LUMINAIRES                             |
|---------------------|--------------------------------------------------|----------------------------------------|
| Manufacture         | SHEET GLASS PRODUCTION «SARATOVSTROYSTEKLO»      | FD 111                                 |
| Manufacture         | PLANT OF REINFORCED CONCRETE PRODUCTS IN IZHEVSK | FD 111                                 |
| Manufacture         | KOSTROMSKOY KALORIFERNYY ZAVOD                   | FD 111                                 |
| Manufacture         | «VESTA»                                          | FG 50, FD 111                          |
| Distribution centre | DISTRIBUTION CENTRE OF X5 RETAIL GROUP           | FG 50                                  |
| Manufacture         | MEAT-PACKING PLANT «ZVENIGOVSKY»                 | FG 50                                  |
| Manufacture         | SEVERSTAL                                        | FD 111                                 |
| Manufacture         | PRODUCTION OF SHIPBORNE RADAR «SALYUT»           | FD 111                                 |
| Distribution centre | LOADING COMPLEX «INVEST-UGLESBYT»                | FG 100                                 |
| Distribution centre | DISTRIBUTION CENTRE OF MAGNIT                    | FG 100, FP 150, FG 595, FI 105, FI 135 |
| Manufacture         | «LADA»                                           | FD 111                                 |
| Distribution centre | «LOGISTICS TECHNOLOGY»                           | FI 135                                 |
| Manufacture         | AGROHOLDING «YUG RUSI»                           | FG 55                                  |
| Distribution centre | «SHELVING WAREHOUSE»                             | FG 50                                  |