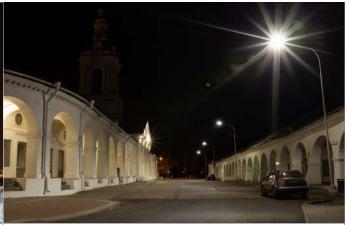

### LED LIGHTING FOR ROADS AND STREETS

Road

Company:

THE MAIN ROADS IN THE CAPITAL OF KAZAKHSTAN, NUR-SULTAN

Application area:

Road

Company:

INTERCHANGES OF THE PRESIDENTIAL BRIDGE IN RUSSIA, ULYANOVSK Application area:

Road and Streets

Company:

THE MAIN ROADS IN THE RUSSIA, TAMBOV

Road and Streets

Company:

THE MAIN ROADS IN THE RUSSIA, ULYANOVSK

Application area:

Streets

Company:

RESEDENTIAL COMPLEX IN RUSSIA, TUMEN

Application area:

Road and Streets

Company:

THE MAIN ROADS IN THE RUSSIA, KOSTROMA

| APPLICATION AREA | COMPANY                                                          | LUMINAIRES       |
|------------------|------------------------------------------------------------------|------------------|
| Streets          | PARKING IN THE SHOPPING MALL IN KOSTROMA                         | FG 100           |
| Roads            | HIGWAY SECTIONS IN RUSSIA, ULYANOVSK                             | FP 150           |
| Roads            | HIGWAY SECTIONS ON THE M4                                        | FP 150           |
| Roads            | DEPARTMENT OF ROAD FACILITIES OF THE ADMINISTRATION OF ULYANOVSK | FP 150           |
| Gas station      | ATAN GAS STATION IN CRIMEAN PENINSULA                            | FI 600, FP 150 N |
| Streets          | «CATHEDRAL OF THE NATIVITY OF CHRIST»                            | FG 100           |