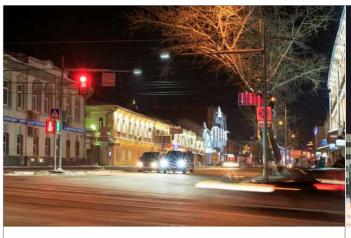

### LED LIGHTING FOR ROADS AND STREETS

Road

Company:

THE MAIN ROADS IN THE CAPITAL OF KAZAKHSTAN, NUR-SULTAN

Application area:

Road

Company:

INTERCHANGES OF THE PRESIDENTIAL BRIDGE IN RUSSIA, ULYANOVSK Application area:

Road and Streets

Company:

THE MAIN ROADS IN THE RUSSIA, TAMBOV

Road and Streets

Company:

THE MAIN ROADS IN THE RUSSIA, ULYANOVSK

Application area:

Streets

Company:

RESEDENTIAL COMPLEX IN RUSSIA, TUMEN

Application area:

Road and Streets

Company:

THE MAIN ROADS IN THE RUSSIA, KOSTROMA

| APPLICATION AREA | COMPANY                                                          | LUMINAIRES       |
|------------------|------------------------------------------------------------------|------------------|
| Streets          | PARKING IN THE SHOPPING MALL IN KOSTROMA                         | FG 100           |
| Roads            | HIGWAY SECTIONS IN RUSSIA, ULYANOVSK                             | FP 150           |
| Roads            | HIGWAY SECTIONS ON THE M4                                        | FP 150           |
| Roads            | DEPARTMENT OF ROAD FACILITIES OF THE ADMINISTRATION OF ULYANOVSK | FP 150           |
| Gas station      | ATAN GAS STATION IN CRIMEAN PENINSULA                            | FI 600, FP 150 N |
| Streets          | «CATHEDRAL OF THE NATIVITY OF CHRIST»                            | FG 100           |