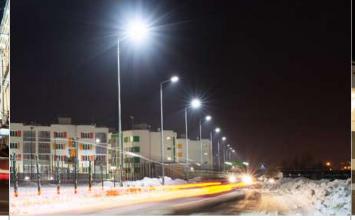

### LED LIGHTING FOR ROADS AND STREETS

Road

Company:

THE MAIN ROADS IN THE CAPITAL OF KAZAKHSTAN, NUR-SULTAN

Application area:

Road

Company:

INTERCHANGES OF THE PRESIDENTIAL BRIDGE IN RUSSIA, ULYANOVSK Application area:

Road and Streets

Company:

THE MAIN ROADS IN THE RUSSIA, TAMBOV

Road and Streets

Company:

THE MAIN ROADS IN THE RUSSIA, ULYANOVSK

Application area:

Streets

Company:

RESEDENTIAL COMPLEX IN RUSSIA, TUMEN

Application area:

Road and Streets

Company:

THE MAIN ROADS IN THE RUSSIA, KOSTROMA

| APPLICATION AREA | COMPANY                                                          | LUMINAIRES       |
|------------------|------------------------------------------------------------------|------------------|
| Streets          | PARKING IN THE SHOPPING MALL IN KOSTROMA                         | FG 100           |
| Roads            | HIGWAY SECTIONS IN RUSSIA, ULYANOVSK                             | FP 150           |
| Roads            | HIGWAY SECTIONS ON THE M4                                        | FP 150           |
| Roads            | DEPARTMENT OF ROAD FACILITIES OF THE ADMINISTRATION OF ULYANOVSK | FP 150           |
| Gas station      | ATAN GAS STATION IN CRIMEAN PENINSULA                            | FI 600, FP 150 N |
| Streets          | «CATHEDRAL OF THE NATIVITY OF CHRIST»                            | FG 100           |