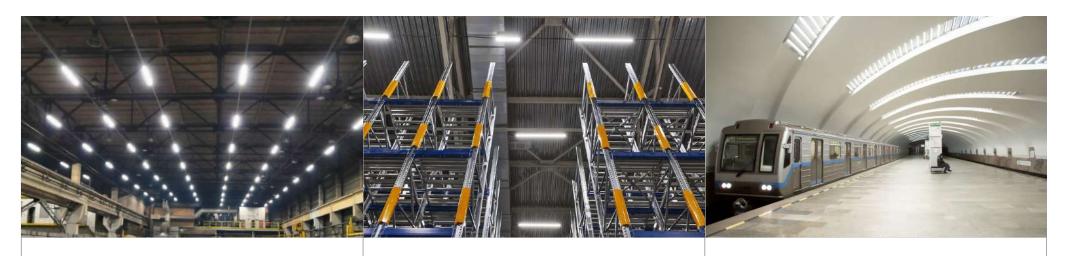

# LED LIGHTING FOR INDUSTRIAL SPACES

Manufacture

Company:

STEEL DOOR FACTORY «BERSERKER»

Application area:

Manufacture

Company:

ARKHANGELSK PLYWOOD FACTORY

Application area:

Manufacture

Company:

SVERDLOVSK PLANT OF ELECTRICAL TRANSFORMERS

FG 595

FD, 112

**FG 180** 

FI 135

FI 105

FG 55

FI 135

FD 111

Manufacture

Company:

PRODUCTION OF VEHICLES «TVERSTROYMASH»

Application area:

Manufacture

Company:

PLANT «TREKHSOSENSKY»

Application area:

Manufacture

Company:

UNDERGROUND STATIONS
IN EKATERINBURG

FG 50

FG 55

Distribution centre

Company:

«SAPSAN»

Application area:

Manufacture

Company:

Plant «MASTERPROFF»

Application area:

Manufacture

Company:

REVDINSKY METALLURGICAL PLANT

FG 55

FD 111

| APPLICATION AREA    | COMPANY                                          | LUMINAIRES                             |
|---------------------|--------------------------------------------------|----------------------------------------|
| Manufacture         | SHEET GLASS PRODUCTION «SARATOVSTROYSTEKLO»      | FD 111                                 |
| Manufacture         | PLANT OF REINFORCED CONCRETE PRODUCTS IN IZHEVSK | FD 111                                 |
| Manufacture         | KOSTROMSKOY KALORIFERNYY ZAVOD                   | FD 111                                 |
| Manufacture         | «VESTA»                                          | FG 50, FD 111                          |
| Distribution centre | DISTRIBUTION CENTRE OF X5 RETAIL GROUP           | FG 50                                  |
| Manufacture         | MEAT-PACKING PLANT «ZVENIGOVSKY»                 | FG 50                                  |
| Manufacture         | SEVERSTAL                                        | FD 111                                 |
| Manufacture         | PRODUCTION OF SHIPBORNE RADAR «SALYUT»           | FD 111                                 |
| Distribution centre | LOADING COMPLEX «INVEST-UGLESBYT»                | FG 100                                 |
| Distribution centre | DISTRIBUTION CENTRE OF MAGNIT                    | FG 100, FP 150, FG 595, FI 105, FI 135 |
| Manufacture         | «LADA»                                           | FD 111                                 |
| Distribution centre | «LOGISTICS TECHNOLOGY»                           | FI 135                                 |
| Manufacture         | AGROHOLDING «YUG RUSI»                           | FG 55                                  |
| Distribution centre | «SHELVING WAREHOUSE»                             | FG 50                                  |