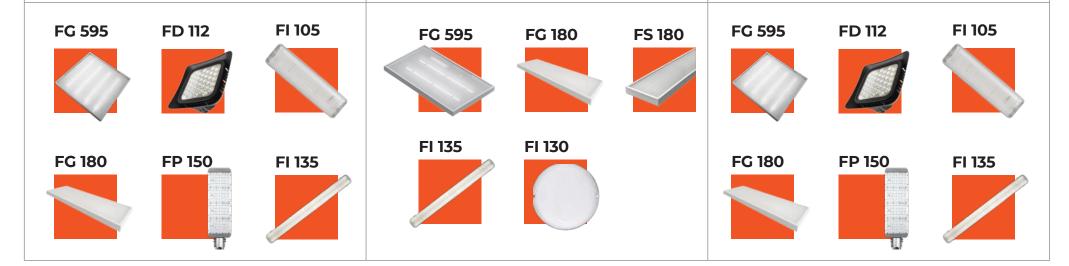

# LED LIGHTING FOR EDUCATIONAL CENTERS

Application area: School

Company:

ARBEKOVO SCHOOL IN PENZA REGION Application area:

School

Company:

HIGH SCHOOL №4 IN ENGELS

Application area:

School

Company:

ARBEKOVO SCHOOL IN PENZA REGION

| APPLICATION AREA | COMPANY                                     | LUMINAIRES                    |
|------------------|---------------------------------------------|-------------------------------|
| School           | SCHOOL №2 IN NEVELSK                        | FS 595                        |
| School           | HIGH SCHOOL №38 IN ULYANOVSK                | FS 595                        |
| School           | SCHOOL IN MOSCOW REGION<br>(ISTRA DISTRICT) | FI 130, FS 595, FS 11         |
| School           | SCHOOL №8 IN IRKUTSK                        | FG 180, FG 595, FG 50, FI 105 |
| School           | HIGH SCHOOL IN MICHURINSK                   | FG 595, FG 180                |
| University       | SAMARA DESIGN INSTITUTE                     | FG 595, FG 180                |
| School           | CHILDREN'S ART SCHOOL IN KLIN               | FG 55, FG 595, FP 250         |
| School           | HOOL IN DAGESTAN REGION                     | FG 180, FI 105                |
| School           | HIGH SCHOOL IN PAVLOVSK                     | FG 595, FG 180                |
| School           | HIGH SCHOOL №4 IN MOSCOW                    | FI 130, FG 595, FI 135        |
| School           | SCHOOL OF OLYMPIC RESERVE<br>IN KALININGRAD | FG 180                        |